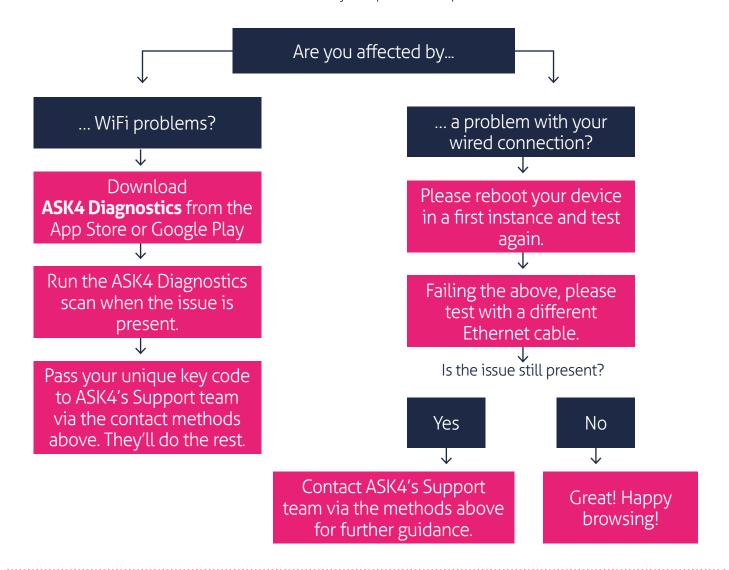

## Problems with your Internet Connection?

Should you ever experience any issues with your Internet connection, ASK4's multilingual Support team are here to help you 24/7/365.

Scan the OR code on your smartphone or tablet to chat with ASK4 **Support now:** 

Alternatively, you can get in touch via any of the methods here:

support@ask4.com

0114 303 3232 Geographical Number (rate is dependent on your network provider)

Request a callback via text 0786 001 8096

facebook.com/ask4broadband

@ask4support

You can also join our Live Chat at chat.ask4.com

## Here's what ASK4 need to know:

- What isn't working as you'd expect it to?
- When did your problem start and when does the problem occur?
- Which devices are affected?
- Where do you experience this problem?